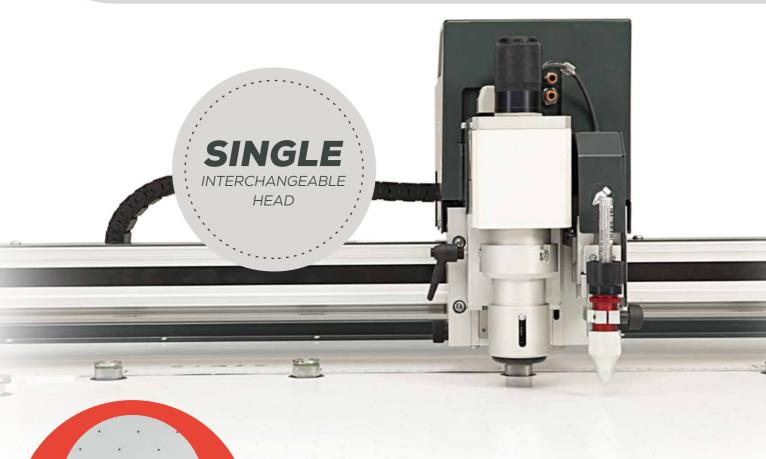

#### **Tools available**

Invicta can be equipped with all tools compatible with the following tool holders:

- Multifunctional **Tool Holder**
- · Versa-Tool Holder
- Fixed Tool Holder