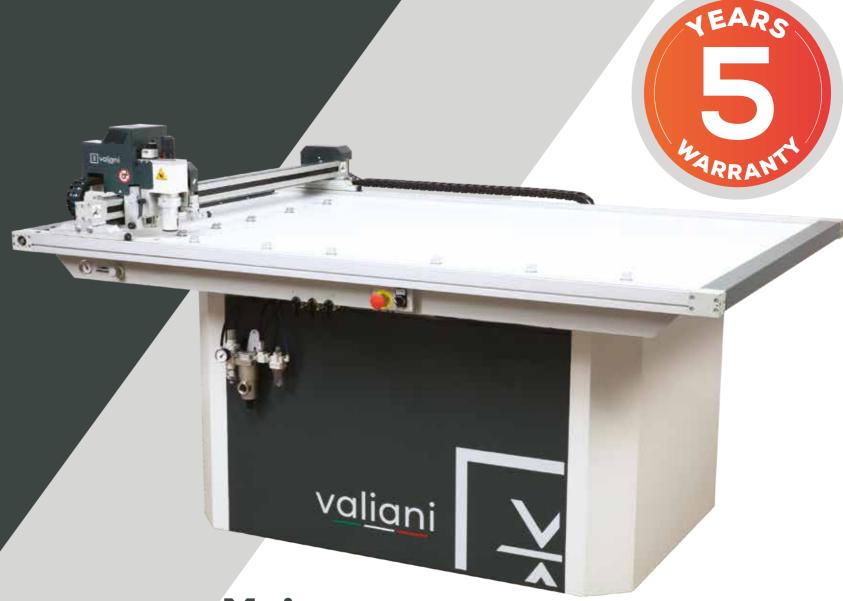

## **Invincible Versatility**

Invicta is the ultimate digital cutting machine of the Valiani products. With its unique features and its extreme versatility gives you the ability to make virtually unlimited projects. Invicta guarantees a very high degree of precision matched with a creasing quality almost equal to that of traditional die cutting.

## COMPACT, VERSATILE AND EASY-TO-USE

Invicta comes in three different sizes, all with a vacuum table and pneumatic clamping system, a camera for print cropmark detection and operating software.

The sturdy design of the machine allows you to cut precisely and efficiently, depending on the application. A bunch of optional tools are available for personalized customization.

## PRECISION, EASE OF USE AND **ENDLESS CREATIVE POSSIBILITIES**

Invicta can be customized into different configurations depending on the tools chosen and can cut materials with thicknesses up to 5 mm (3/16") with tangential cutting tool or 20 mm (3/4") with oscillating knife.

configuration, **Invicta** is equipped with a vacuum table, divided into vacuum zones to optimise the suction when media is smaller than the working area. The machine is also provided with a new high-resolution optical system for crop marks detection on preprinted materials